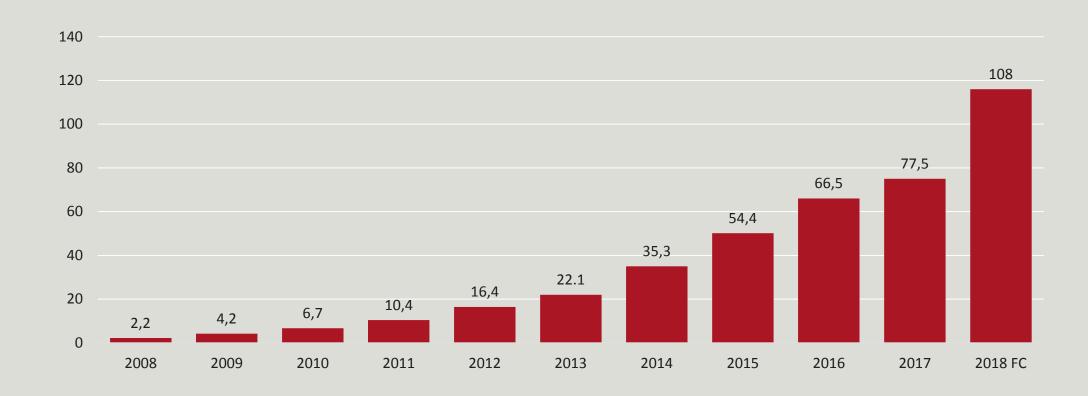

in 1992 and prefabricated modular buildings in 1997

Harmet's product range includes various modular houses, building elements, modular on-site facilities, portable toilets

# Our company today



- Today Harmet operates in three factories with total production area of 47 700 m2
- Harmet employs about 650 workers
- Office personnel, in Kumna, is around 40 people.
- Total annual building capacity is over 200,000 m2



### **Our markets**



Harmet's primary market is
 Scandinavia as more than 90% of our production is sold to the
 Scandinavian countries

Over 70% of our production goes to
 Swedish market with primary customers being Boklok and Cramo



# Sales by countries 2017

HRRMET

MODULAR
HOUSES

HARMET Group Total sales: 72,6 MEUR



# Turnover over past years and forecast (MEUR)





#### **Pre-fabricated modules**



We produce and provide **pre-fabricated modules**, whereby 90% of the entire building structure and interior is **built in a factory.** 



# Our pre-fabricated modules are delivered...



- with all doors and windows installed;
- with all interior finishing and most of the exterior finishing already done;
- with complete power, water and sewage systems;
- with all sanitary and bathroom appliances already fitted;
- with a pre-installed ventilation system;
- with pre-installed kitchen cabinets and appliances;
- as per the customer's request, we can also install all furnishings;
- all modules undergo quality control before leaving the factory.





## **Module dimensions**







For optimal transport solutions we produce modules with width of 4,1 m, leng