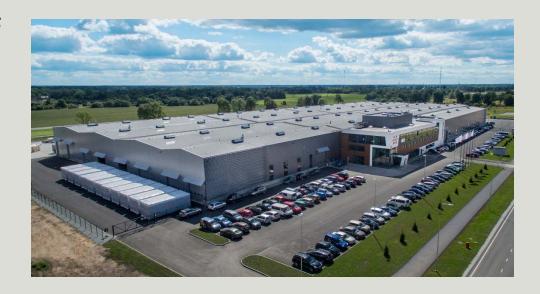

# New Kumna Factory – July 2017

Total production area of **23,000 m2**Total annual production capacity is **3,600 – 6,000 modules**or up to **150,000 m2** 