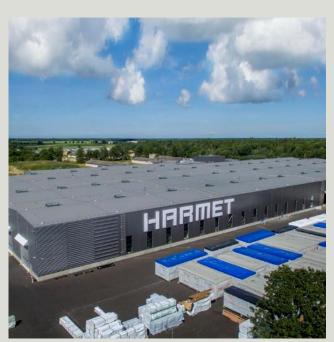

# New Kumna Factory – July 2017

Total production area of **23,000 m2**Total annual production capacity is **3,600 – 6,000 modules**or up to **150,000 m2** 