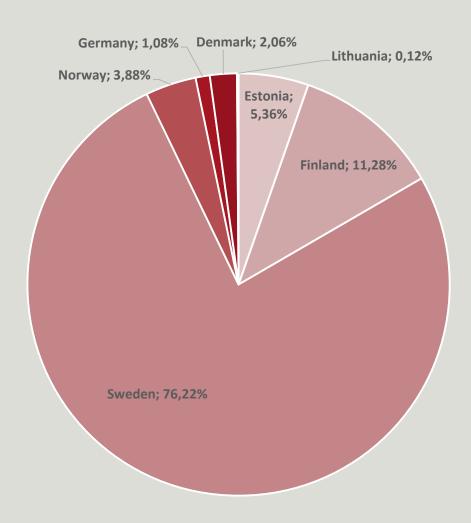

# Sales by countries 2017

HRRMET

MODULAR
HOUSES

HARMET Group Total sales: 72,6 MEUR

### **Our markets**

Harmet's primary market is
 Scandinavia as more than 90% of our production is sold to the
 Scandinavian countries

Over 70% of our production goes to
 Swedish market with primary customers being Boklok and Cramo