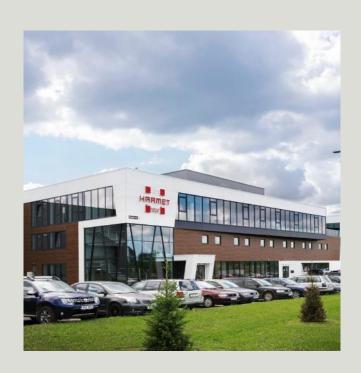

# Our company today

- Today Harmet operates in three factories with total production area of 47 700 m2
- Harmet employs about 650 workers
- Office personnel, in Kumna, is around 40 people.
- Total annual building capacity is over 200,000 m2