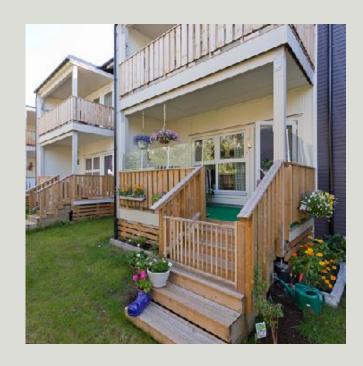

#### **Pre-fabricated modules**

We produce and provide **pre-fabricated modules**, whereby 90% of the entire building structure and interior is **built in a factory.** 

# Our pre-fabricated modules are delivered...

- with all doors and windows installed;
- with all interior finishing and most of the exterior finishing already done;
- with complete power, water and sewage systems;
- with all sanitary and bathroom appliances already fitted;
- with a pre-installed ventilation system;
- with pre-installed kitchen cabinets and appliances;
- as per the customer's request, we can also install all furnishings;
- all modules undergo quality control before leaving the factory.

## **Module dimensions**

For optimal transport solutions we produce modules with width of 4,1 m, length 11 m and height of 3,0 m.